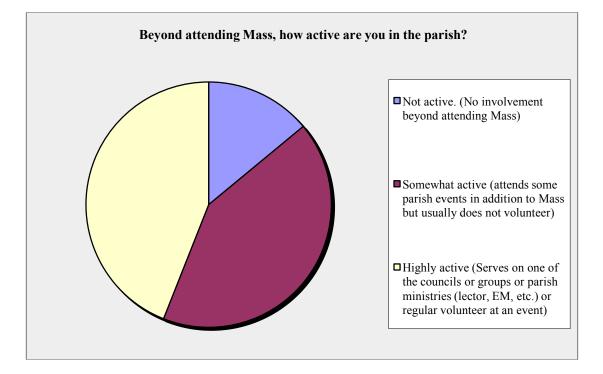

## Saint Ann Town Hall Meeting

| Beyond attending Mass, how active are you in the parish?                                                                                           |                     |                   |
|----------------------------------------------------------------------------------------------------------------------------------------------------|---------------------|-------------------|
| Answer Options                                                                                                                                     | Response<br>Percent | Response<br>Count |
| Not active. (No involvement beyond attending Mass)                                                                                                 | 14.0%               | 7                 |
| Somewhat active (attends some parish events in addition to Mass but usually does not volunteer)<br>Highly active (Serves on one of the councils or | 42.0%               | 21                |
| groups or parish ministries (lector, EM, etc.) or<br>regular volunteer at an event)                                                                | 44.0%               | 22                |
| answered question 50                                                                                                                               |                     | 50                |
| skipped question                                                                                                                                   |                     | 8                 |